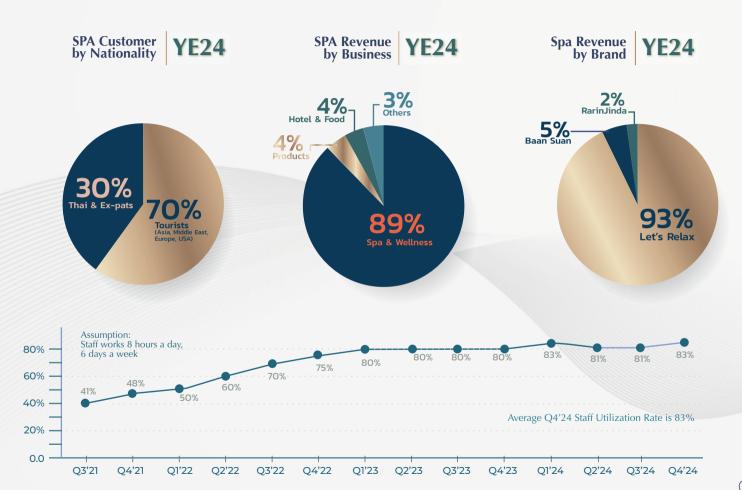

## **OUTSTANDING PERFORMANCE**

#### EBITDA & EBITDA margin

#### NET PROFIT & NET PROFIT MARGIN

\*Income Tax Revenue contributed to Net Profit in Q4 is 55 m THB