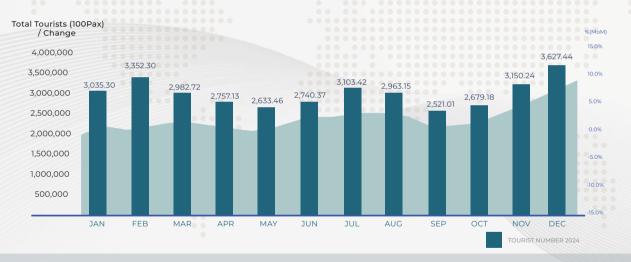

#### **OUTLOOK:**

▶ 2025 Tourist Arrival 40 million tourists

## **GEARING STILL MANAGEABLE**

Source: Ministry of Tourism & Sports