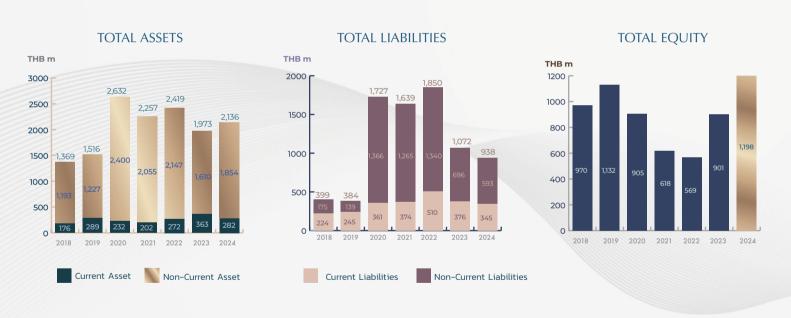

## **OUTSTANDING PERFORMANCE**

## **EARNINGS RECOVERY**

TFRS16: Right of Use Assets 535 million baht Liabilities under the lease agreement, both due within a year is 607 million baht

TFRS16: