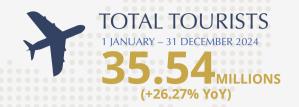

#### **OUTLOOK:**

▶ 2025 Tourist Arrival 40 million tourists

## **GEARING STILL MANAGEABLE**

Source: Ministry of Tourism & Sports