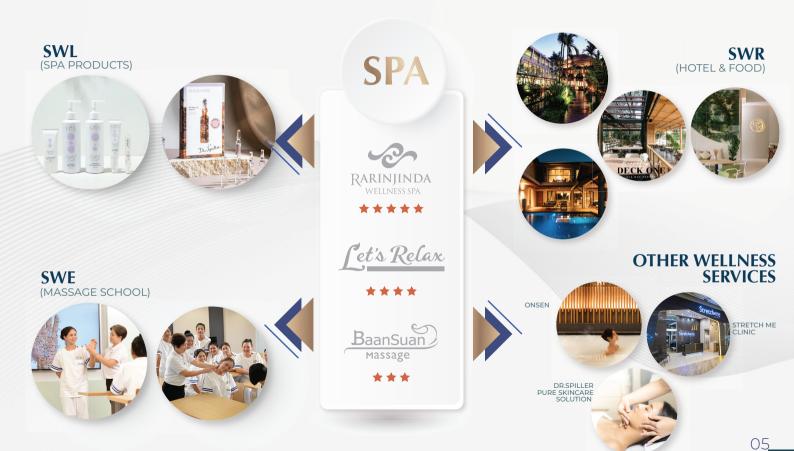

# SPA's branches are located in most strategic locations

| . 2-                                      |          |   |
|-------------------------------------------|----------|---|
| RARINJINDA<br>WELLNESSSFA                 |          |   |
| Let's Relax                               |          | • |
| BaanSuan                                  | <b>♦</b> | • |
| Dr. Spailler.<br>Fure Stor Care Solutions |          | • |

| BRANDS      | BANGKOK | UPCOUNTRY | OVERSEAS |
|-------------|---------|-----------|----------|
| RarinJinda  | 1       | 1         |          |
| Let's Relax | 34      | 24        | 2        |
| Baan Suan   | 6       | 2         |          |
| Other       | 8       |           |          |
| TOTAL       | 49      | 27        | 2        |