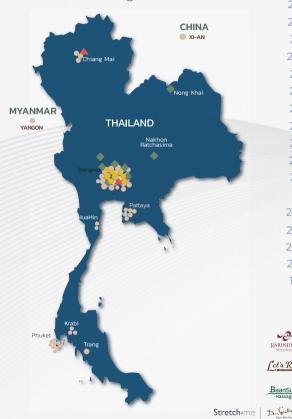

# SPA's branches are located in most strategic locations

| . 2-                                      |          |   |
|-------------------------------------------|----------|---|
| RARINJINDA<br>WELLNESSSFA                 |          |   |
| Let's Relax                               |          | • |
| BaanSuan                                  | <b>♦</b> | • |
| Dr. Spailler.<br>Fure Stor Care Solutions |          | • |

| BRANDS      | BANGKOK | UPCOUNTRY | OVERSEAS |
|-------------|---------|-----------|----------|
| RarinJinda  | 1       | 1         |          |
| Let's Relax | 34      | 24        | 2        |
| Baan Suan   | 6       | 2         |          |
| Other       | 8       |           |          |
| TOTAL       | 49      | 27        | 2        |