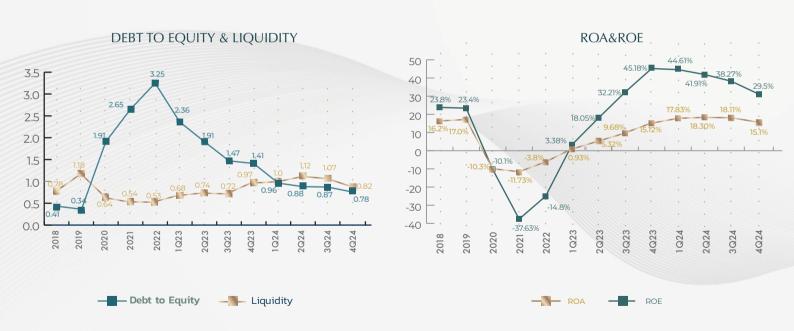

ussell, with the inclusion taking effect on December 23, 2024.





## **Awards & Accreditations**

Let's Relax Onsen and Spa: Thonglor named Best Onsen in Thailand 2024 by Wellness Haven

Let's Relax Onsen and Spa, Thonglor branch, has been awarded Best Onsen in Thailand for the second consecutive year, maintaining its outstanding standards of excellence.



# 4Q24 BRANCH OPENING

Let's Relax Icon Charoen Nakhon













## **OUTSTANDING PERFORMANCE**



#### EBITDA & EBITDA margin





#### NET PROFIT & NET PROFIT MARGIN



\*Income Tax Revenue contributed to Net Profit in Q4 is 55 m THB

## **EARNINGS RECOVERY**



TFRS16: Right of Use Assets 535 million baht Liabilities under the lease agreement, both due within a year is 607 million baht

TFRS16:

## **GEARING STILL MANAGEABLE**





Source: Ministry of Tourism & Sports





# TOP5

2 MALAYSIA 3 INDIA 2,129,149

S. KOREA 1,868,945

# **OUTLOOK**

# 2025 FORECAST







02 641-6619-20

yonlawan@siamwellnessgroup.com

#### Company information

https://swg.notive-yet.com/th/

www.facebook.com/siamwellnessgroup

# APPENDIX



























#### RARINJINDA WELLNESS SPA

World-Class Wellness Spa that harmonize all of life's senses to deliver the ultimate Wellness Experience

RarinJinda Wellness Spa, a premium and innovative spa that harmonized all life senses. It is dedicated to be the most innovative and admirable Thai Wellness Spa by combining advanced and harmonious healing practices from around the world with world-class service and facilities, offering clients wellness, good health and luxurious pampering