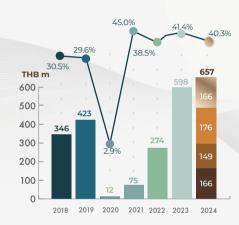

#### **HIGHLIGHTS:**

- ▶ SPA included in FTSF SFT Index Series Effective 23 December 2024
- ▶ 4024 Net Profit 91.84 m THB (NPBT +17.66% YoY\*) and 4Q24 Revenue 440.42 m THB (+10.14% YoY)
- FY24 Net Profit 309.14 m THB (NPBT +33.08% YoY)\* and FY24 Revenue 1.67 b THB (+13.56% YoY)

#### NET PROFIT & NET PROFIT MARGIN

\*Income Tax Revenue contributed to Net Profit in Q4 is 55 m THB