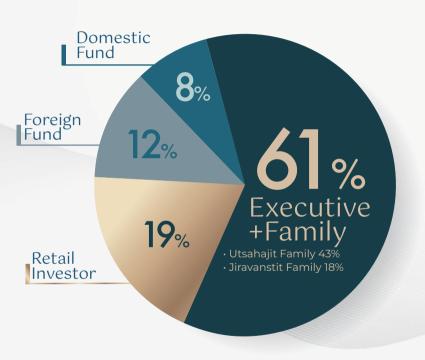

# SHAREHOLDING STRUCTURE

## Top 5.

Mr. Wiboon Utsahajit
 Mr. Prasert Jiravanstit
 Mrs. Pranee Suphawatanakiat
 Mrs. Thanit Amorntirasan
 7.94%

3.55%

5 Mr Narun Wiwattanakrai

AS OF 30.01.25

**TOTAL NUMBER OF SHARES:** 1,282.50 M

PAR VALUE: 0.25/ SHARE