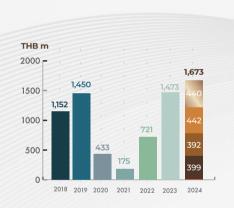

|          |
| Other       | 8       |           |          |
| TOTAL       | 49      | 27        | 2        |



# **SPA included in FTSE SET Index Series**

SPA has been selected as one of the securities included in the calculation of the FTSE SET Index Series by the Stock Exchange of Thailand and FTSE Russell, with the inclusion taking effect on December 23, 2024.





## **Awards & Accreditations**

Let's Relax Onsen and Spa: Thonglor named Best Onsen in Thailand 2024 by Wellness Haven

Let's Relax Onsen and Spa, Thonglor branch, has been awarded Best Onsen in Thailand for the second consecutive year, maintaining its outstanding standards of excellence.



# 4Q24 BRANCH OPENING

Let's Relax Icon Charoen Nakhon













## **OUTSTANDING PERFORMANCE**



#### EBITDA & EBITDA margin





#### NET PROFIT & NET PROFIT MARGIN



\*Income Tax Revenue contributed to Net Profit in Q4 is 55 m THB

## **EARNINGS RECOVERY**



TFRS16: Right of Use Assets 535 million baht Liabilities under the lease agreement, both due within a year is 607 million baht

TFRS16:

## **GEARING STILL MANAGEABLE**





Source: Ministry of Tourism & Sports





# TOP5

2 MALAYSIA 3 INDIA 2,129,149

S. KOREA 1,868,945

# **OUTLOOK**

# 2025 FORECAST







02 641-6619-20

yonlawan@siamwellnessgroup.com

#### Company information

https://swg.notive-yet.com/th/

www.facebook.com/siamwellnessgroup

# APPENDIX



























#### RARINJINDA WELLNESS SPA

World-Class Wellness Spa that harmonize all of life's senses to deliver the ultimate Wellness Experience

RarinJinda Wellness Spa, a premium