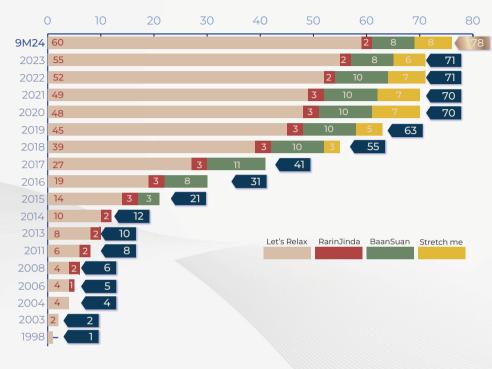

# SPA is the first full-scale spa company to listed on mai with the most comprehensive services and most number of branches.

#### **TOTAL 78 BRANCHES THAILAND**

(As of 31 / 12 / 2024)

5-STARS SPA INNOVATIVE WELLNESS SPA

Avg. Spend = 2,275 THB/pax CAPEX 25 million THB/branchzz

2 BRANCHES THAILAND

4-STARS SPA BOUTIQUE DAY SPA

Avg. Spend = 1,600 THB/pax CAPEX 15-20 million THB/branch

**58 BRANCHES** THAILAND

**2 BRANCHES** OVERSEAS

3-STARS SPA NEIGHBORHOOD MASSAGE & SPA

Avg. Spend = 750 THB/pax CAPEX 10million THB/branch

8 BRANCHES THAILAND

STRETCHING CLINIC WITH ADVANCED TECHNOLOGY

Avg. Spend = 1,400 THB/pax CAPEX 5-7 million THB/branch

**6 BRANCHES** THAILAND\*

SOPHISTICATED FACIAL SPA

Avg. Spend = 3,000 THB/pax CAPEX 5-7 million THB/branch

2 BRANCHES THAILAND