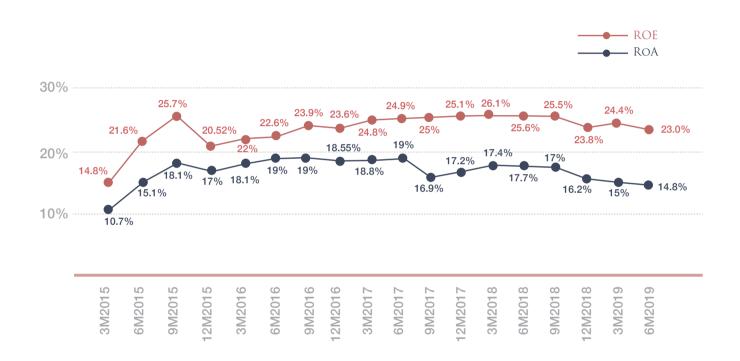

# KEY FINANCIAL RATIO

### D/E RATIO REMAINS STRONG

Remark: Adjusted after Dividend and Chaba Pending Payment