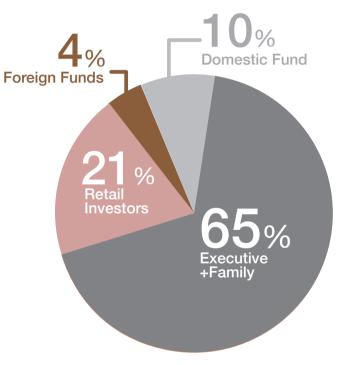

### SHAREHOLDING STRUCTURE

## TOP 5.

| 1. Mr. Wiboon Utsahajit        | 11.08% |
|--------------------------------|--------|
| 2. Mr. Prasert Jiravanstit     | 11.08% |
| 3. Mrs. Thanit Amorntirasan    | 9.45%  |
| 4. Mrs. Pranee Suphawatanakiat | 9.42%  |
| 5. Mr. Narun Wiwattanakrai     | 3.55%  |