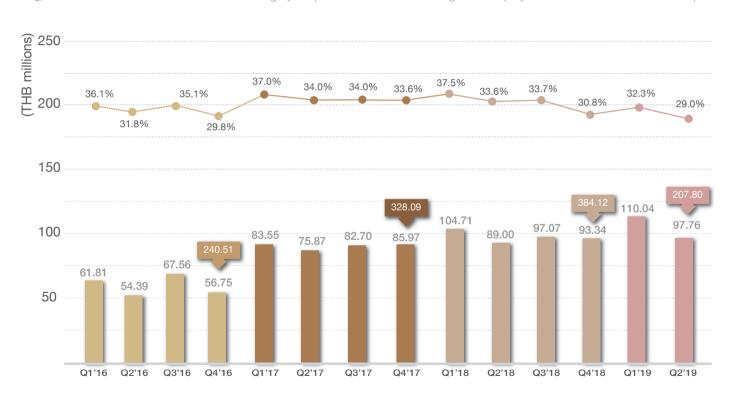

# GOOD GROSS PROFIT GROWTH

2Q19 GROSS PROFIT MARGIN IS 29.0%, Slighty Drop Due to Provision for Long-term Employment Benefit and add-on bonus paid.