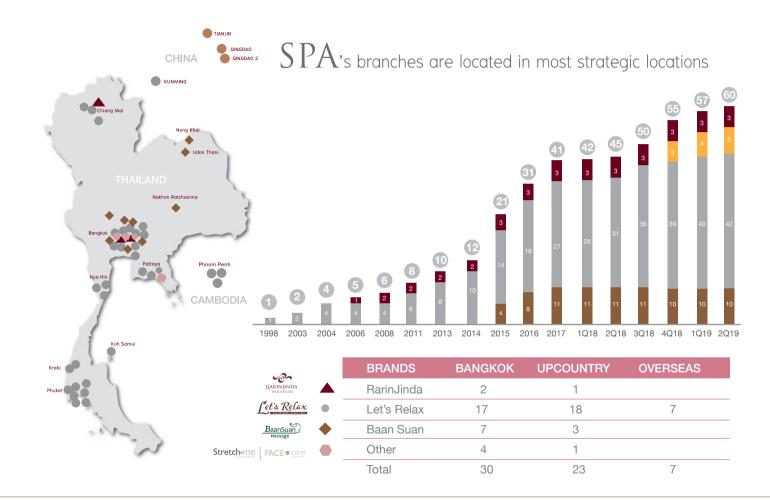

## Total 60 Branches (as of 30 Jun 2019)

5-Stars Spa Innovative Wellness Spa

Avg. Spend = 2,100 THB/pax CAPEX 25 million THB/branch

3 Branches Thailand

4-Stars Spa Boutique Day Spa

Avg. Spend = 1,050 THB/pax CAPEX 15-20 million THB/branch

35 Branches Thailand

7 Branches Overseas

3-Stars Spa Neighborhood Massage & Spa

Avg. Spend = 500 THB/pax CAPEX 10million THB/branch

10 Branches Thailand

STRETCHING STUDIO
BY PHYSICAL THERAPISTS

Avg. Spend = 1,200 THB/pax CAPEX 5-7 million THB/branch

4 Branches Thailand

SOPHISTICATED FACIAL SPA

Avg. Spend = 1,200 THB/pax CAPEX 5-7 million THB/branch

1 Branch Thailand

Manicure Pedicure & Eyelashes

Avg. Spend = 1,000 THB/pax CAPEX 5-7 million THB/branch

9 Branches Thailand\*

\*Company holds 76% shares in Chaba Elegance Co., Ltd.