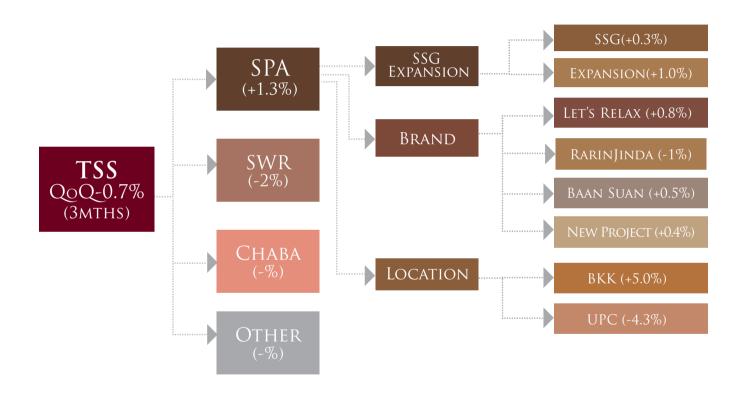

# TSS - SSG/EXPANSION, BRAND, LOCATION CLASSIFICATION

Key: BKK - Bangkok Branches | UPC - Upcountry Branches