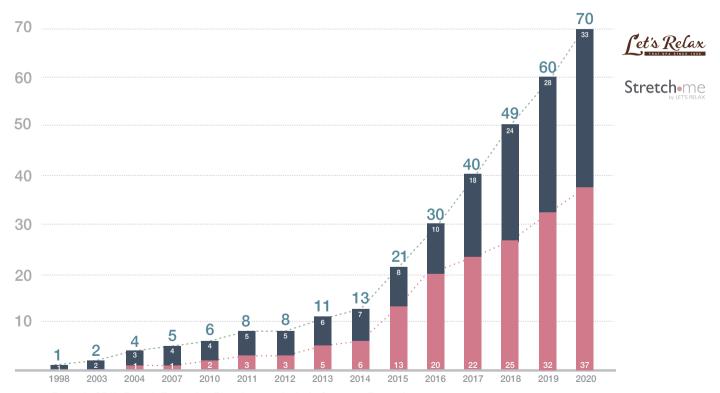

## Total 60 Branches (as of 30 Jun 2019)

5-Stars Spa Innovative Wellness Spa

Avg. Spend = 2,100 THB/pax CAPEX 25 million THB/branch

3 Branches Thailand

4-Stars Spa Boutique Day Spa

Avg. Spend = 1,050 THB/pax CAPEX 15-20 million THB/branch

35 Branches Thailand

7 Branches Overseas

3-Stars Spa Neighborhood Massage & Spa

Avg. Spend = 500 THB/pax CAPEX 10million THB/branch

10 Branches Thailand

STRETCHING STUDIO
BY PHYSICAL THERAPISTS

Avg. Spend = 1,200 THB/pax CAPEX 5-7 million THB/branch

4 Branches Thailand

SOPHISTICATED FACIAL SPA

Avg. Spend = 1,200 THB/pax CAPEX 5-7 million THB/branch

1 Branch Thailand

Manicure Pedicure & Eyelashes

Avg. Spend = 1,000 THB/pax CAPEX 5-7 million THB/branch

9 Branches Thailand\*