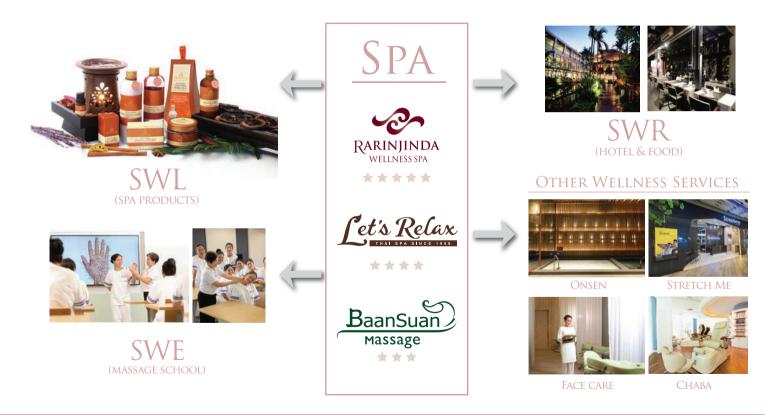

# Company Overview

SPA is the first full-scale spa company to listed on  ${f mai}$  with the most comprehensive services and most number of branches.

## Total 60 Branches (as of 30 Jun 2019)

5-Stars Spa Innovative Wellness Spa

Avg. Spend = 2,100 THB/pax CAPEX 25 million THB/branch

3 Branches Thailand

4-Stars Spa Boutique Day Spa

Avg. Spend = 1,050 THB/pax CAPEX 15-20 million THB/branch

35 Branches Thailand

7 Branches Overseas

3-Stars Spa Neighborhood Massage & Spa

Avg. Spend = 500 THB/pax CAPEX 10million THB/branch

10 Branches Thailand

STRETCHING STUDIO
BY PHYSICAL THERAPISTS

Avg. Spend = 1,200 THB/pax CAPEX 5-7 million THB/branch

4 Branches Thailand

SOPHISTICATED FACIAL SPA

Avg. Spend = 1,200 THB/pax CAPEX 5-7 million THB/branch

1 Branch Thailand

Manicure Pedicure & Eyelashes

Avg. Spend = 1,000 THB/pax CAPEX 5-7 million THB/branch

9 Branches Thailand\*