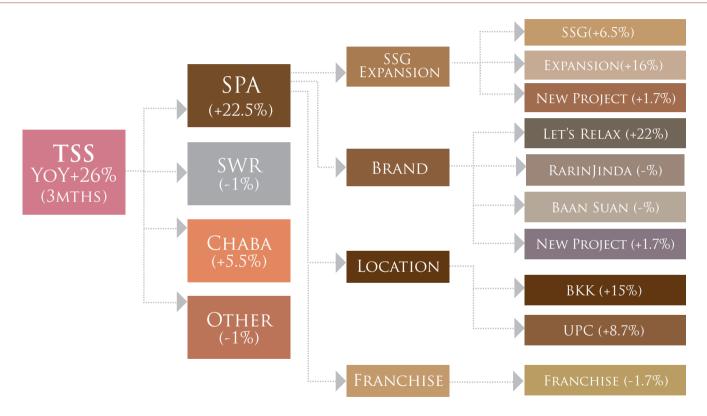

# TSS - SSG/EXPANSION, BRAND, LOCATION CLASSIFICATION

Key: BKK - Bangkok Branches | UPC - Upcountry Branches