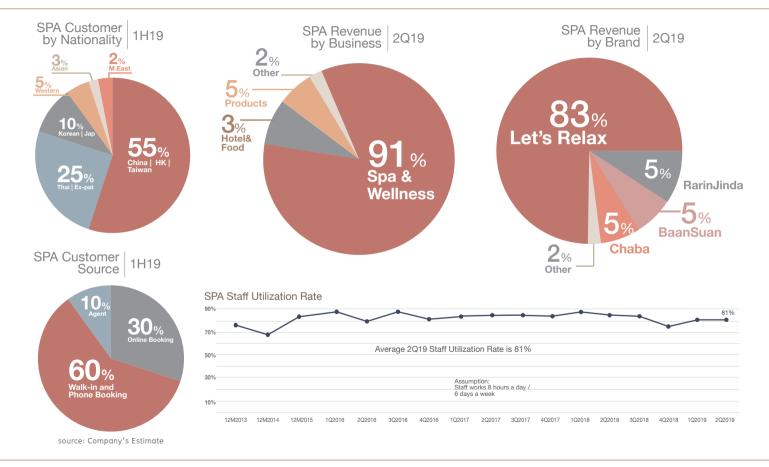

# **EXECUTIVE SUMMARY**

2Q19 Revenue grows +26% Y-Y and 2Q19 Net profit falls 2% Y-Y, whereas 1H19 Revenue grows +24.6% Y-Y and 1H19 Net Profit grows +2.0% Q-Q.

Strong demand from foreign & domestic customer with average 1H19 Utilitization Rate of 81% despite some ongoing tourism news.