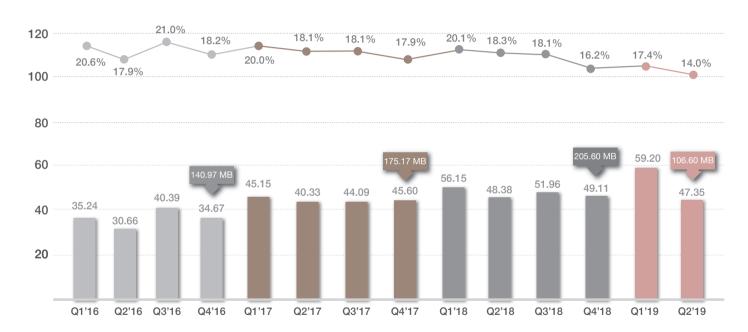

# SOLID TOTAL REVENUE GROWTH

# GOOD GROSS PROFIT GROWTH

2Q19 GROSS PROFIT MARGIN IS 29.0%, Slighty Drop Due to Provision for Long-term Employment Benefit and add-on bonus paid.

# GOOD NET PROFIT GROWTH

## 2Q19 FALLS -2.2% YOY AND 1H19 GROWS +2.0% YOY

\*Q2'19 has employment benefit cost approx 2 million THB, Franchise Recognition system has changed, add-on Bonus (one-time expense) and temporary closure of Let's Relax Pattaya North for renovation (1month).