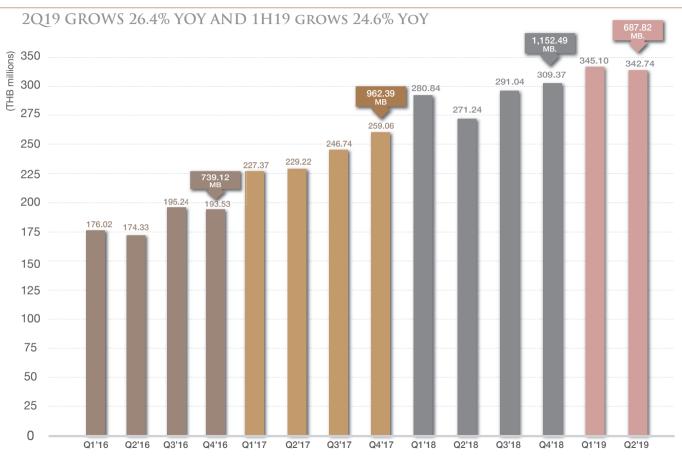

# SOLID TOTAL REVENUE GROWTH

# **EXECUTIVE SUMMARY**

2Q19 Revenue grows +26% Y-Y and 2Q19 Net profit falls 2% Y-Y, whereas 1H19 Revenue grows +24.6% Y-Y and 1H19 Net Profit grows +2.0% Q-Q.

Strong demand from foreign & domestic customer with average 1H19 Utilitization Rate of 81% despite some ongoing tourism news.