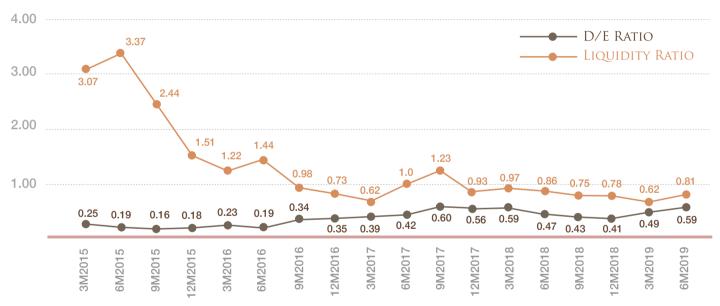

# KEY FINANCIAL RATIO

### D/E RATIO REMAINS STRONG

Remark: Adjusted after Dividend and Chaba Pending Payment