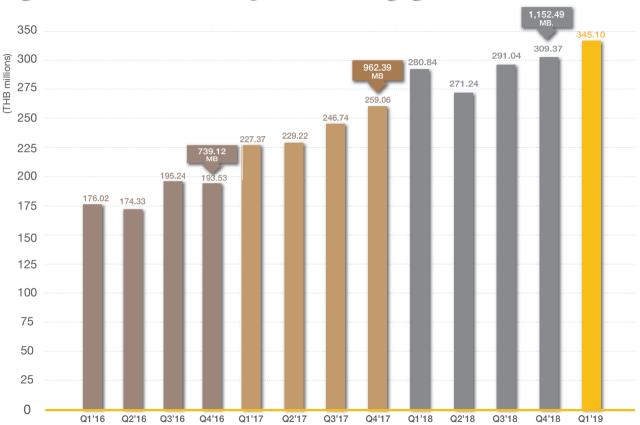

CURE PEDICURE & EYELASHES

Avg. Spend = 1,000 THB/pax CAPEX 5-7 million THB/branch

9 Branches Thailand'

\*Company holds 76% shares in Chaba Elegance Co., Ltd.





# TOURIST ARRIVALS TO THAILAND

Tourist Arrivals in 1Q19 grows 1.78% YoY and Tourism Receipts in 1Q19 grows 0.3% China 3.1 m (-2%) | Hong Kong 0.2 m (+2%) | Taiwan 0.19 m (+17%) | Korea 0.53 m (+7%) | Japan 0.47 m (+9.6%) | Asean 2.36 m (+5%)



# NEW DOMESTIC BRANCHES



The Market Bangkok















# **NEW STORES**













Siam Square soi 2

Siam Square One

Central Westgate











Central East Ville

Central Plaza Pinklao

Gaysorn Village







Iconsiam

Sukhumvit 39

Nikko Hotel Thonglor

# Spa's Strong Operational Performance



### SOLID TOTAL REVENUE GROWTH

1Q19 GROWS 22.9% YOY AND 1Q19 GROWS 11.5% QOQ



### GOOD GROSS PROFIT GROWTH

### 1Q19 GROSS PROFIT MARGIN IS 32.3%



50

# GOOD NET PROFIT GROWTH

1Q19 Grows 5.4% YoY AND 1Q19 Grows 20.6% QOQ



### TSS - SSG/EXPANSION, BRAND, LOCATION CLASSIFICATION



Key:

BKK - Bangkok Branches

UPC - Upcountry Branches

# TSS - SSG/EXPANSION, BRAND, LOCATION CLASSIFICATION



### KEY FINANCIAL RATIO

#### D/E RATIO REMAINS STRONG



Remark: Adjusted after Dividend and Chaba Pending Payment

### KEY FINANCIAL RATIO



# DIVIDEND HISTORY

| Financial<br>Year | Payment<br>Date | Dividend<br>(Thb/Share) | Total<br>Payout | Eps per Share<br>Consolid/Separate |      | Dividend Payout<br>Ratio<br>Consolid/Separate |       |   |
|-------------------|-----------------|-------------------------|-----------------|------------------------------------|-----