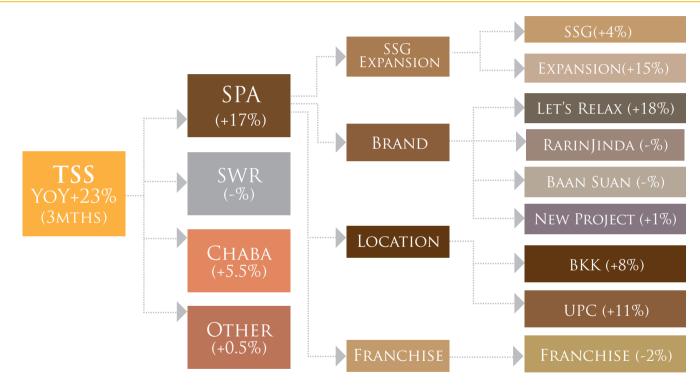

# **EXECUTIVE SUMMARY**

1Q19 Revenue grows +23% Y-Y and 1Q19 Net profit grows 5.4% Y-Y, whereas 1Q19 Revenue grows +11.5% Q-Q and 1Q19 Net Profit grows +20.6% Q-Q.

Strong demand from foreign & domestic customer with average 1Q19 Utilitization Rate of 86% despite some ongoing tourism news.

### TSS - SSG/EXPANSION, BRAND, LOCATION CLASSIFICATION

Key:

BKK - Bangkok Branches

UPC - Upcountry Branches

# TSS - SSG/EXPANSION, BRAND, LOCATION CLASSIFICATION