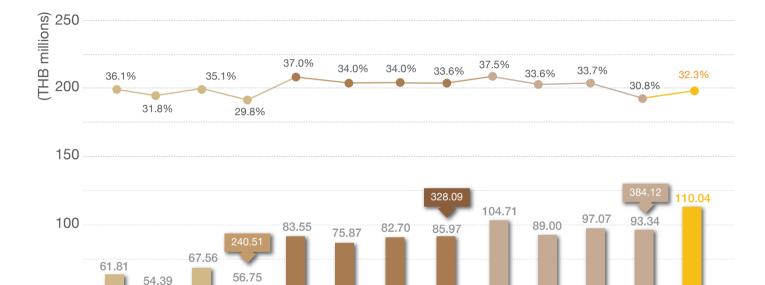

THB/branch

9 Branches Thailand'

\*Company holds 76% shares in Chaba Elegance Co., Ltd.





# TOURIST ARRIVALS TO THAILAND

Tourist Arrivals in 1Q19 grows 1.78% YoY and Tourism Receipts in 1Q19 grows 0.3% China 3.1 m (-2%) | Hong Kong 0.2 m (+2%) | Taiwan 0.19 m (+17%) | Korea 0.53 m (+7%) | Japan 0.47 m (+9.6%) | Asean 2.36 m (+5%)



# NEW DOMESTIC BRANCHES



The Market Bangkok















# **NEW STORES**













Siam Square soi 2

Siam Square One

Central Westgate











Central East Ville

Central Plaza Pinklao

Gaysorn Village







Iconsiam

Sukhumvit 39

Nikko Hotel Thonglor

# Spa's Strong Operational Performance



### SOLID TOTAL REVENUE GROWTH

1Q19 GROWS 22.9% YOY AND 1Q19 GROWS 11.5% QOQ



### GOOD GROSS PROFIT GROWTH

### 1Q19 GROSS PROFIT MARGIN IS 32.3%



50

# GOOD NET PROFIT GROWTH

1Q19 Grows 5.4% YoY AND 1Q19 Grows 20.6% QOQ



### TSS - SSG/EXPANSION, BRAND, LOCATION CLASSIFICATION



Key:

BKK - Bangkok Branches

UPC - Upcountry Branches

# TSS - SSG/EXPANSION, BRAND, LOCATION CLASSIFICATION



### KEY FINANCIAL RATIO

#### D/E RATIO REMAINS STRONG



Remark: Adjusted after Dividend and Chaba Pending Payment

### KEY FINANCIAL RATIO



# DIVIDEND HISTORY

| Financial<br>Year | Payment<br>Date | Dividend<br>(Thb/Share) | Total<br>Payout | Eps per Share<br>Consolid/Separate |      | Dividend Payout<br>Ratio<br>Consolid/Separate |       |   |
|-------------------|-----------------|-------------------------|-----------------|------------------------------------|------|-----------------------------------------------|-------|---|
| 2014<b