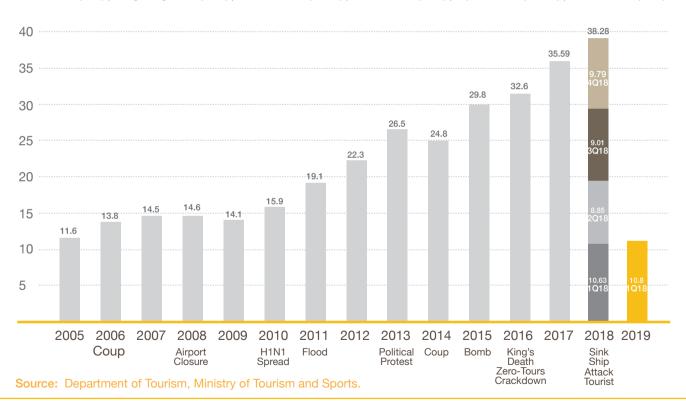

# TOURIST ARRIVALS TO THAILAND

Tourist Arrivals in 1Q19 grows 1.78% YoY and Tourism Receipts in 1Q19 grows 0.3% China 3.1 m (-2%) | Hong Kong 0.2 m (+2%) | Taiwan 0.19 m (+17%) | Korea 0.53 m (+7%) | Japan 0.47 m (+9.6%) | Asean 2.36 m (+5%)