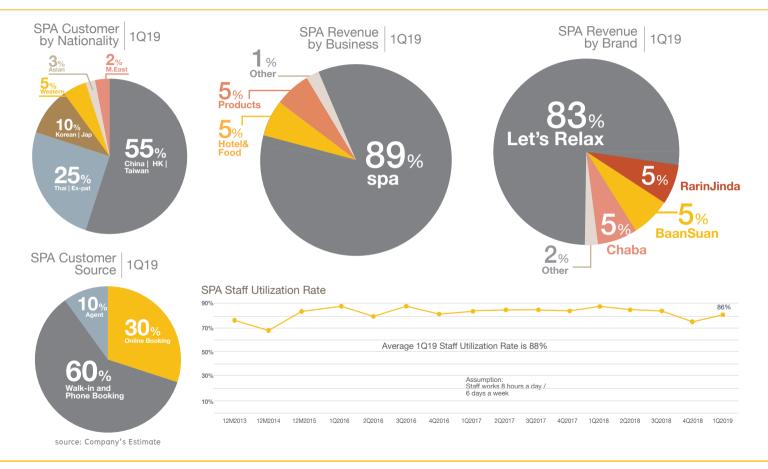

# **EXECUTIVE SUMMARY**

1Q19 Revenue grows +23% Y-Y and 1Q19 Net profit grows 5.4% Y-Y, whereas 1Q19 Revenue grows +11.5% Q-Q and 1Q19 Net Profit grows +20.6% Q-Q.

Strong demand from foreign & domestic customer with average 1Q19 Utilitization Rate of 86% despite some ongoing tourism news.

# TOURIST ARRIVALS TO THAILAND

Tourist Arrivals in 1Q19 grows 1.78% YoY and Tourism Receipts in 1Q19 grows 0.3% China 3.1 m (-2%) | Hong Kong 0.2 m (+2%) | Taiwan 0.19 m (+17%) | Korea 0.53 m (+7%) | Japan 0.47 m (+9.6%) | Asean 2.36 m (+5%)