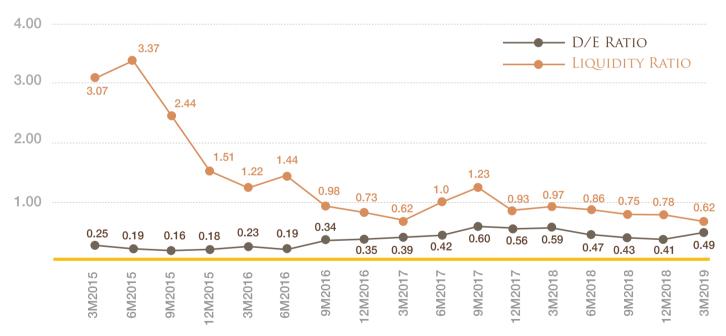

### KEY FINANCIAL RATIO

#### D/E RATIO REMAINS STRONG

Remark: Adjusted after Dividend and Chaba Pending Payment