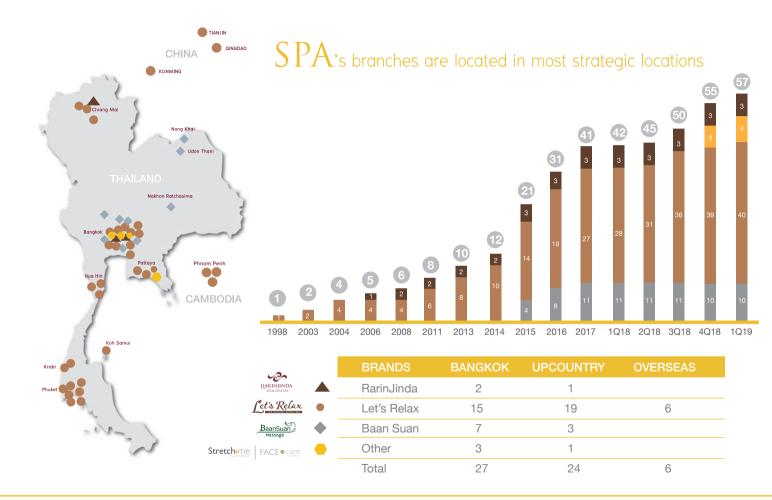

#### TOTAL 57 BRANCHES (AS OF 31 MAR 2019)

5-Stars Spa Innovative Wellness Spa

Avg. Spend = 2,000 THB/pax CAPEX 25 million THB/branch

3 Branches Thailand

4-STARS SPA BOUTIQUE DAY SPA

Avg. Spend = 1,050 THB/pax CAPEX 15-20 million THB/branch

34 Branches Thailand 6 Branches Overseas

3-Stars Spa Neighborhood Massage & Spa

Avg. Spend = 500 THB/pax CAPEX 10million THB/branch

10 Branches Thailand

STRETCHING STUDIO
BY PHYSICAL THERAPISTS

Avg. Spend = 1,200 THB/pax CAPEX 5-7 million THB/branch

3 Branches Thailand

SOPHISTICATED FACIAL SPA

Avg. Spend = 1,000 THB/pax CAPEX 5-7 million THB/branch

1 Branch Thailand

MANICURE PEDICURE & EYELASHES

Avg. Spend = 1,000 THB/pax CAPEX 5-7 million THB/branch

9 Branches Thailand'

\*Company holds 76% shares in Chaba Elegance Co., Ltd.