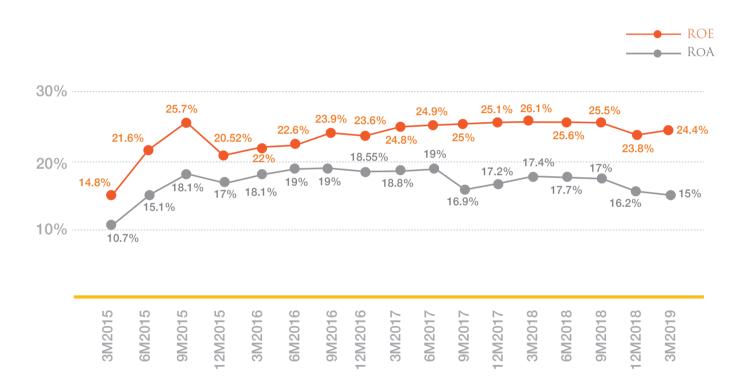

# **NEW STORES**













Siam Square soi 2

Siam Square One

Central Westgate











Central East Ville

Central Plaza Pinklao

Gaysorn Village







Iconsiam

Sukhumvit 39

Nikko Hotel Thonglor

# Spa's Strong Operational Performance



### SOLID TOTAL REVENUE GROWTH

1Q19 GROWS 22.9% YOY AND 1Q19 GROWS 11.5% QOQ



### GOOD GROSS PROFIT GROWTH

### 1Q19 GROSS PROFIT MARGIN IS 32.3%



50

# GOOD NET PROFIT GROWTH

1Q19 Grows 5.4% YoY AND 1Q19 Grows 20.6% QOQ



### TSS - SSG/EXPANSION, BRAND, LOCATION CLASSIFICATION



Key:

BKK - Bangkok Branches

UPC - Upcountry Branches

# TSS - SSG/EXPANSION, BRAND, LOCATION CLASSIFICATION



### KEY FINANCIAL RATIO

#### D/E RATIO REMAINS STRONG



Remark: Adjusted after Dividend and Chaba Pending Payment

### KEY FINANCIAL RATIO



# DIVIDEND HISTORY

| Financial<br>Year | Payment<br>Date | Dividend<br>(Thb/Share) | Total<br>Payout | Eps per Share<br>Consolid/Separate |      | Dividend Payout<br>Ratio<br>Consolid/Separate |       |   |
|-------------------|-----------------|-------------------------|-----------------|------------------------------------|------|-----------------------------------------------|-------|---|
| 2014<br>Annual    | 30/04/15        | 0.025                   | 14.25M          | 0.08                               | 0.05 | 31%                                           | 50%   |   |
| 2015<br>Interim   | 25/12/15        | 0.05                    | 28.50M          |                                    |      |                                               |       |   |
| 2015<br>Annual    | 24/0