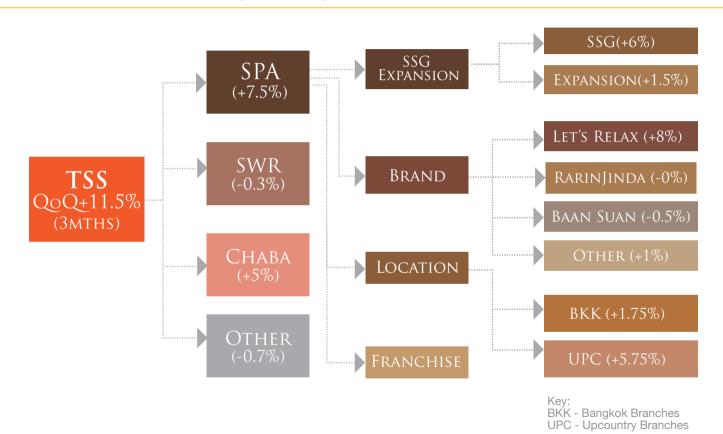

# **EXECUTIVE SUMMARY**

1Q19 Revenue grows +23% Y-Y and 1Q19 Net profit grows 5.4% Y-Y, whereas 1Q19 Revenue grows +11.5% Q-Q and 1Q19 Net Profit grows +20.6% Q-Q.

Strong demand from foreign & domestic customer with average 1Q19 Utilitization Rate of 86% despite some ongoing tourism news.

### TSS - SSG/EXPANSION, BRAND, LOCATION CLASSIFICATION

Key:

BKK - Bangkok Branches

UPC - Upcountry Branches

# TSS - SSG/EXPANSION, BRAND, LOCATION CLASSIFICATION