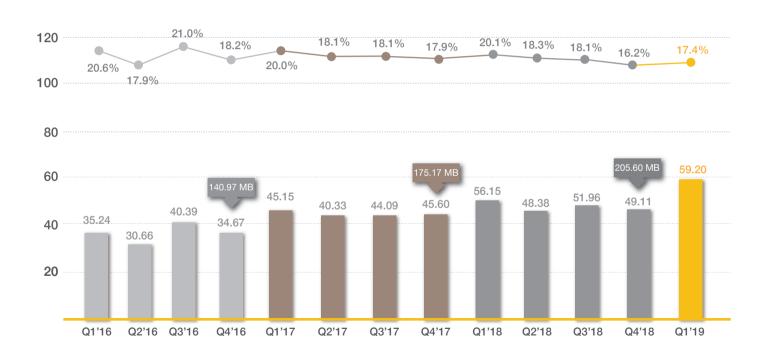

### SOLID TOTAL REVENUE GROWTH

1Q19 GROWS 22.9% YOY AND 1Q19 GROWS 11.5% QOQ

### GOOD GROSS PROFIT GROWTH

### 1Q19 GROSS PROFIT MARGIN IS 32.3%

50

# GOOD NET PROFIT GROWTH

1Q19 Grows 5.4% YoY AND 1Q19 Grows 20.6% QOQ