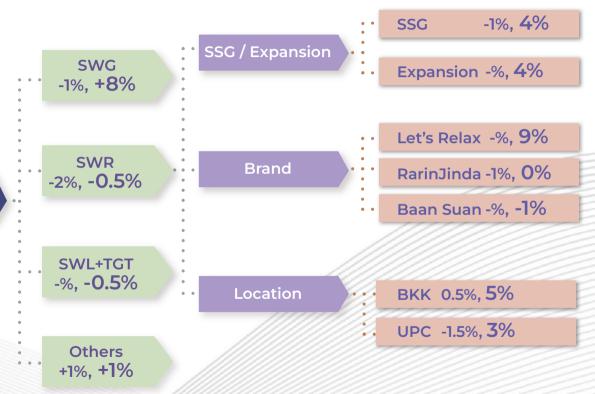

### CONTRIBUTING FACTORS:

- Acquisition of New Tourist Target such as Middle East, India and Europe
- Expansion in 2H24