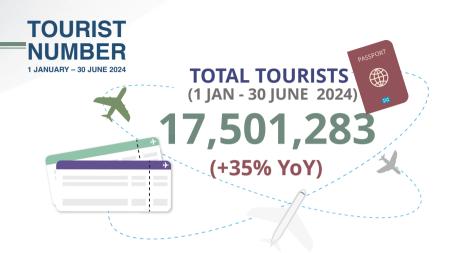

### TOP5

CHINA 3,439,482

MALAYSIA 2,435,960

INDIA 1,040,069

S. KOREA 934,983

RUSSIA 920,989

#### Total Tourists (Pax) / Change