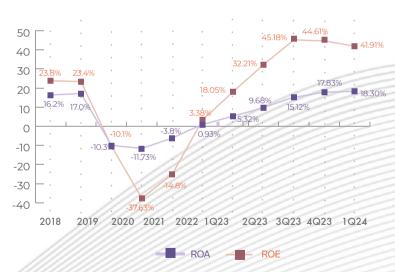

# RECOVERY MODE from COVID-19

\*Income Tax Revenue contributed to Net Profit in Q4 is 55 m THB

# **EARNINGS**RECOVERY

Non-Current Liabilities

**Current Liabilities** 

TFRS16: TFRS16: Right of Use Assets 441 million baht Liabilities under the lease agreement, both due within a year is 519 million baht