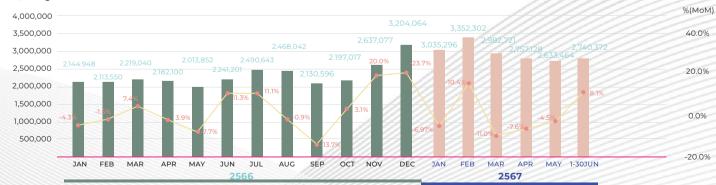

### TOP5

CHINA 3,439,482

MALAYSIA 2,435,960

INDIA 1,040,069

S. KOREA 934,983

RUSSIA 920,989

#### Total Tourists (Pax) / Change