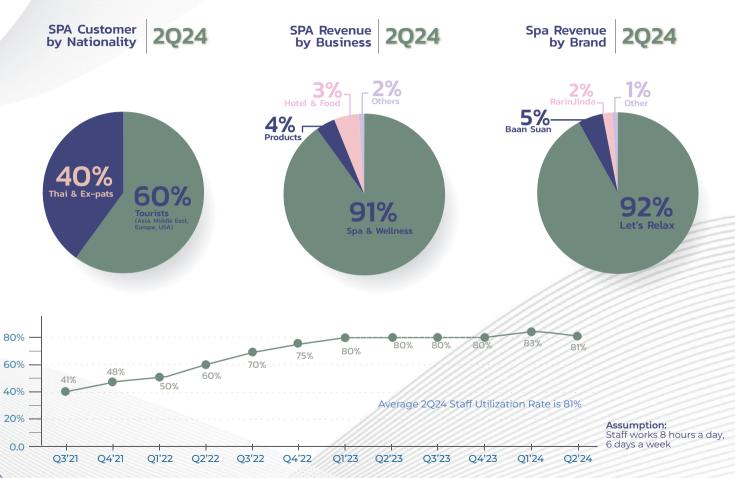

#### **HIGHLIGHTS:**

- •2Q24 Net Profit 61.63 m THB (NPBT +28.25%\*) and 2Q24 Revenue 391.62 m THB (+9.25%)
- Strong Utilization Rate and Growing Therapist Number
- Recent Signing of new Spa Operating in Hotels

### CONTRIBUTING FACTORS:

- Acquisition of New Tourist Target such as Middle East, India and Europe
- Expansion in 2H24