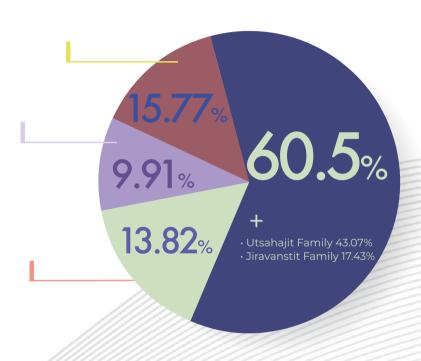

### SHAREHOLDING STRUCTURE

### Top 5.

| 1. Mr. Wiboon Utsahajit        | 11.21% |
|--------------------------------|--------|
| 2. Mr. Prasert Jiravanstit     | 9.72%  |
| 3. Mrs. Pranee Suphawatanakiat | 8.51%  |
| 4. Mrs. Thanit Amorntirasan    | 7.94%  |
| 5. Mr. Narun Wiwattanakrai     | 3.55%  |
| 6. Mr. Napat Wiwattanakrai     | 3.01%  |