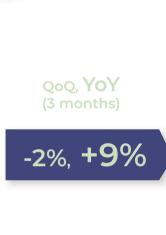

#### **HIGHLIGHTS:**

- •2Q24 Net Profit 61.63 m THB (NPBT +28.25%\*) and 2Q24 Revenue 391.62 m THB (+9.25%)
- Strong Utilization Rate and Growing Therapist Number
- Recent Signing of new Spa Operating in Hotels