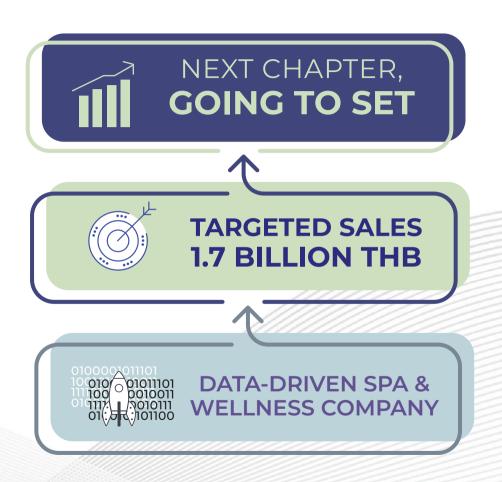

#### **OUTLOOK:**

- 2024E Tourist Arrival
   35-40 million with Tourism
   Revenue of 3.5 trillion baht
- Waive Visa for Chinese Tourists from 1 Mar 2024

- FY24 New Revenue Target 1.7 Billion THB
- · Next Chapter, Going to SET