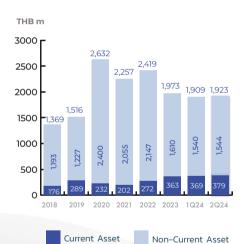

# **EARNINGS**RECOVERY

Non-Current Liabilities

**Current Liabilities** 

TFRS16: TFRS16: Right of Use Assets 441 million baht Liabilities under the lease agreement, both due within a year is 519 million baht