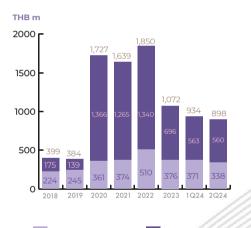

# **EARNINGS**RECOVERY

Non-Current Liabilities

**Current Liabilities** 

TFRS16: TFRS16: Right of Use Assets 441 million baht Liabilities under the lease agreement, both due within a year is 519 million baht

# GEARING STILL MANAGEABLE