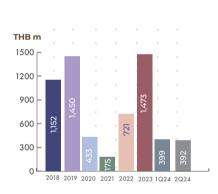

# RECOVERY MODE from COVID-19

\*Income Tax Revenue contributed to Net Profit in Q4 is 55 m THB

# **EARNINGS**RECOVERY

Non-Current Liabilities

**Current Liabilities** 

TFRS16: TFRS16: Right of Use Assets 441 million baht Liabilities under the lease agreement, both due within a year is 519 million baht