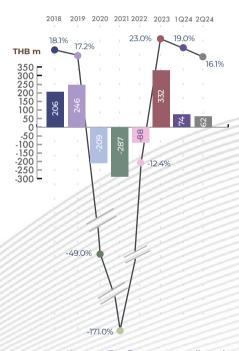

# RECOVERY MODE from COVID-19

\*Income Tax Revenue contributed to Net Profit in Q4 is 55 m THB

# **EARNINGS**RECOVERY

Non-Current Liabilities

**Current Liabilities** 

TFRS16: TFRS16: Right of Use Assets 441 million baht Liabilities under the lease agreement, both due within a year is 519 million baht