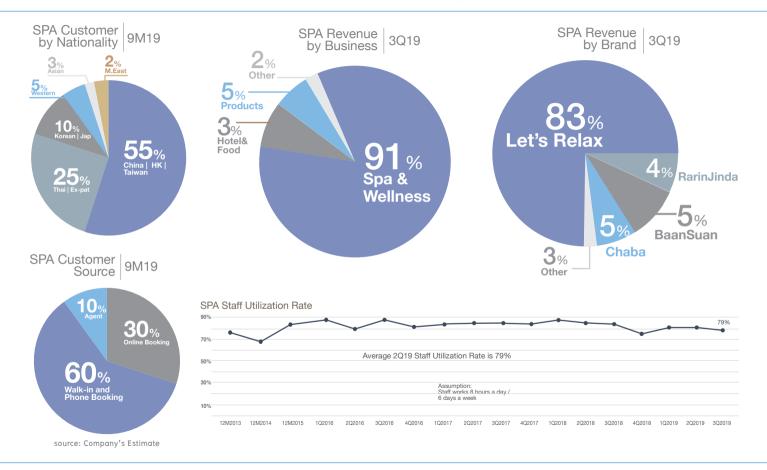

## SPA'S STRONG OPERATIONAL PERFORMANCE

## TSS - SSG/EXPANSION, BRAND, LOCATION CLASSIFICATION

Key: BKK - Bangkok Branches | UPC - Upcountry Branches