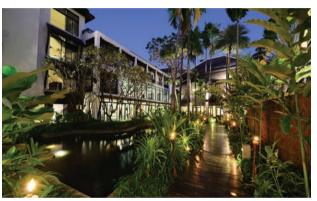

## RARINJINDA WELLNESS SPA RESORT

RARINJINDA WELLNESS SPA RESORT is a wellness boutique spa resort with 35 rooms, decorated in thai contemporary style.

The resort is equipped with full facilities such as full service Spa, Swimming Pool, Fitness Center, Yoga Studio, Meeting & Conference Room and Riverside restaurant. The resort is built around the 150-years old Teakwood home which is the highlight of the property.