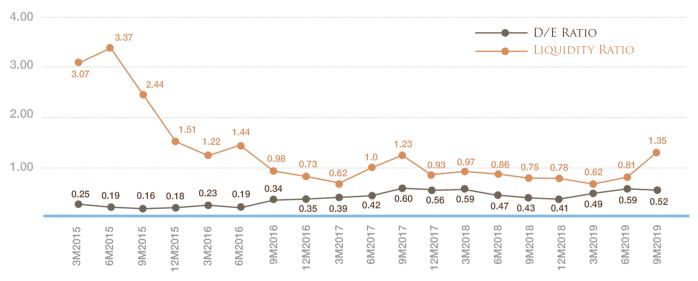

#### D/E RATIO REMAINS STRONG

Remark: Adjusted after Cancellation of Chaba Investment and fax payable and loan payment.