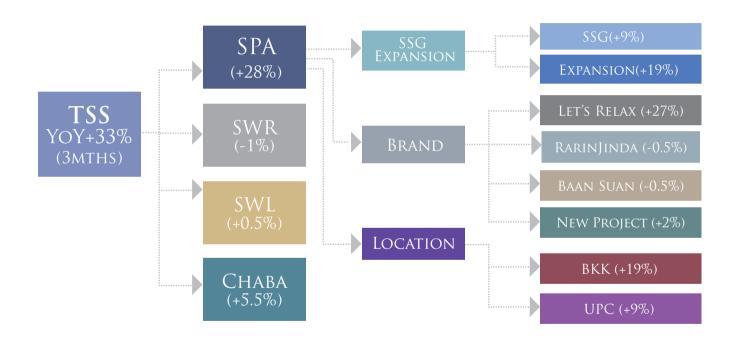

## TSS - SSG/EXPANSION, BRAND, LOCATION CLASSIFICATION

Key: BKK - Bangkok Branches | UPC - Upcountry Branches