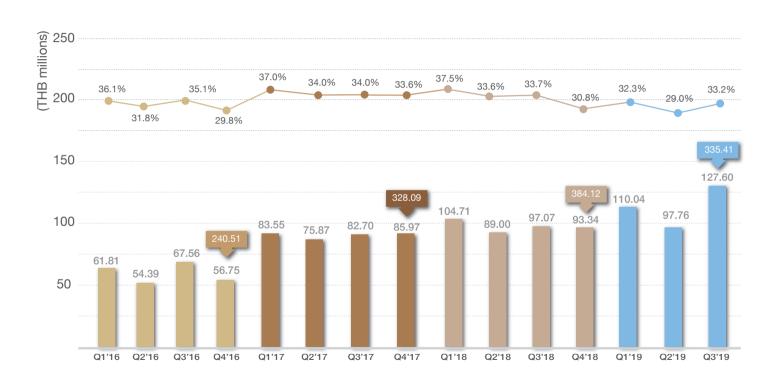

## GOOD GROSS PROFIT GROWTH

3Q19 GROSS PROFIT MARGIN IS 33.2%. Gross Profit Margin recovers to normal situation.