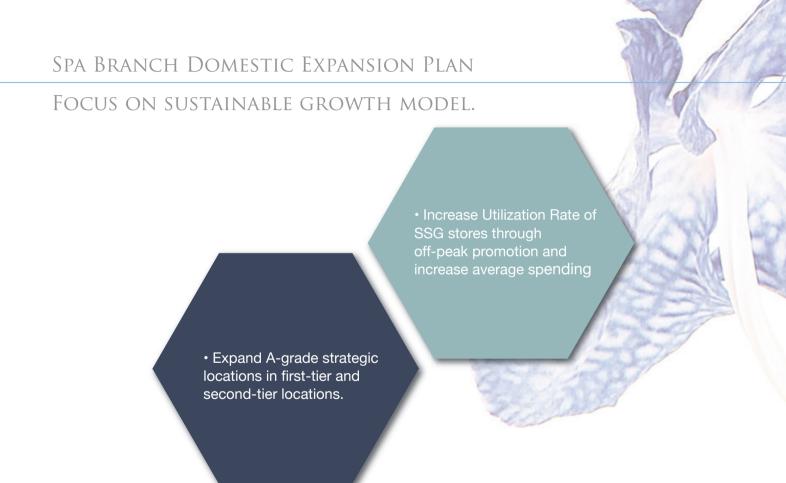

## 5 Year Growth Plan

- Average 20% Revenue Growth per annum
- Maintain and continuously increase GP&NP

## 5-YEARS GROWTH PLAN

- Average 20% Revenue Growth per annum
- Maintain and Continuosly increase GP&NP Margin