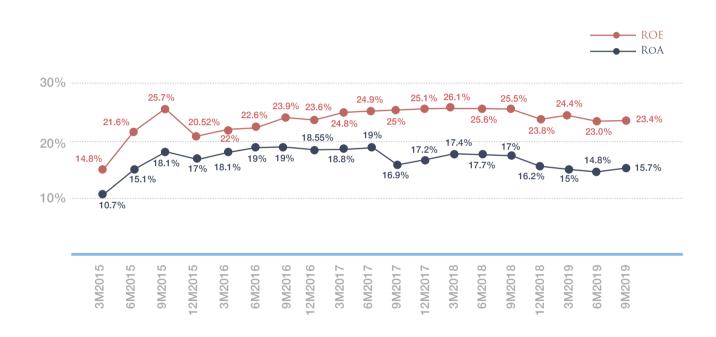

(+12.16%)



## SPA'S STRONG OPERATIONAL PERFORMANCE



## STRONG TOTAL REVENUE GROWTH ABOVE MARKET EXPECTATION



## GOOD GROSS PROFIT GROWTH

3Q19 GROSS PROFIT MARGIN IS 33.2%. Gross Profit Margin recovers to normal situation.



## **OUTSTANDING NET PROFIT GROWTH**

3Q19 Grows +34.8% YoY and 9M19 Grows +12.7% YoY.

Strong revenue growth and good cost management result in higher net profit.



## TSS - SSG/EXPANSION, BRAND, LOCATION CLASSIFICATION



Key: BKK - Bangkok Branches | UPC - Upcountry Branches

## TSS - SSG/EXPANSION, BRAND, LOCATION CLASSIFICATION



Key: BKK - Bangkok Branches | UPC - Upcountry Branches

## KEY FINANCIAL RATIO

#### D/E RATIO REMAINS STRONG



Remark: Adjusted after Cancellation of Chaba Investment and fax payable and loan payment.

## KEY FINANCIAL RATIO



| Financial<br>Year | Payment<br>Date | Dividend<br>(Thb/Share) | Total<br>Payout | Eps per Share<br>Consolid/Separate |      | Dividend Payout<br>Ratio<br>Consolid/Separate |       |   |
|-------------------|-----------------|-------------------------|-----------------|------------------------------------|------|-----------------------------------------------|-------|---|
| 2014<br>Annual    | 30/04/15        | 0.025                   | 14.25M          | 0.08                               | 0.05 | 31%                                           | 50%   |   |
| 2015<br>Interim   | 25/12/15        | 0.05                    | 28.50M          |                                    |      |                                               |       |   |
| 2015<br>Annual    | 24/04/16        | 0.05