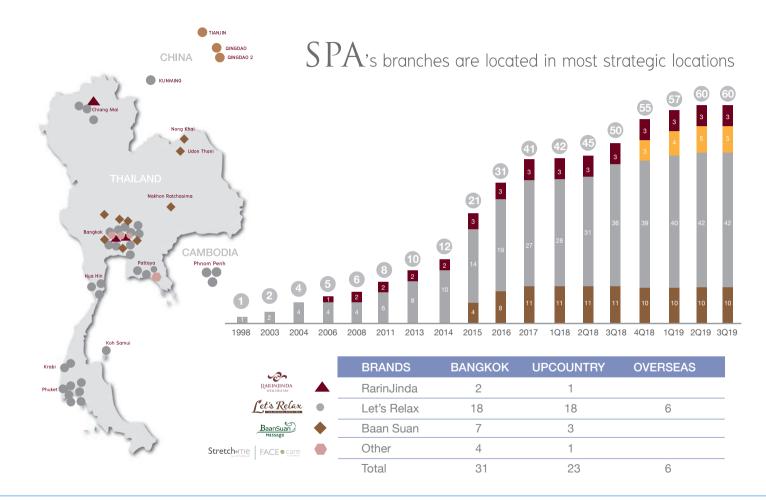

#### TOTAL 60 BRANCHES (AS OF 30 SEP 2019)

5-Stars Spa Innovative Wellness Spa

Avg. Spend = 2,100 THB/pax CAPEX 25 million THB/branch

3 Branches Thailand

4-Stars Spa Boutique Day Spa

Avg. Spend = 1,050 THB/pax CAPEX 15-20 million THB/branch

36 Branches Thailand

6 Branches Overseas

3-Stars Spa Neighborhood Massage & Spa

Avg. Spend = 500 THB/pax CAPEX 10million THB/branch

10 Branches Thailand

STRETCHING STUDIO
BY PHYSICAL THERAPISTS

Avg. Spend = 1,200 THB/pax CAPEX 5-7 million THB/branch

4 Branches Thailand

SOPHISTICATED FACIAL SPA

Avg. Spend = 1,200 THB/pax CAPEX 5-7 million THB/branch

1 Branch Thailand

COMPANY PERFORMANCE

## TSS - SSG/EXPANSION, BRAND, LOCATION CLASSIFICATION

Key: BKK - Bangkok Branches | UPC - Upcountry Branches