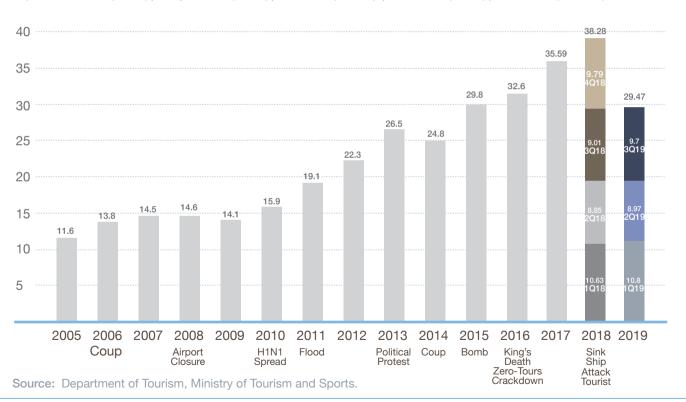

## TOURIST ARRIVALS TO THAILAND

Tourist Arrivals in 9M19 grows 3.51% YoY. Chinese tourist recovers to YoY increase since July 2019. Top 5: China 8.5 m (+1.7%) | Malaysia 3.0 m (+5.6%) | India 1.5 m (+25.6%) | Korea 1.4 m (+4.9%) | Laos 1.38 m (+12.16%)