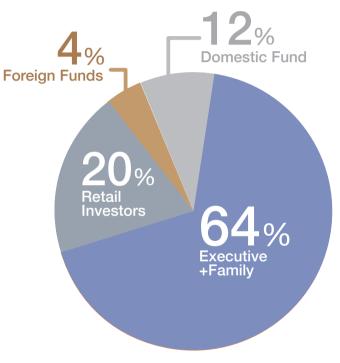

## SHAREHOLDING STRUCTURE

## TOP 5.

| 1. Mr. Wiboon Utsahajit        | 11.11% |
|--------------------------------|--------|
| 2. Mr. Prasert Jiravanstit     | 10.64% |
| 3. Mrs. Pranee Suphawatanakiat | 9.25%  |
| 4. Mrs. Thanit Amorntirasan    | 9.22%  |
| 5. Mr. Narun Wiwattanakrai     | 3.55%  |

AS OF 10/10/19 XD

Total number of shares : 570,000,000

Par Value: 0.25/ Share