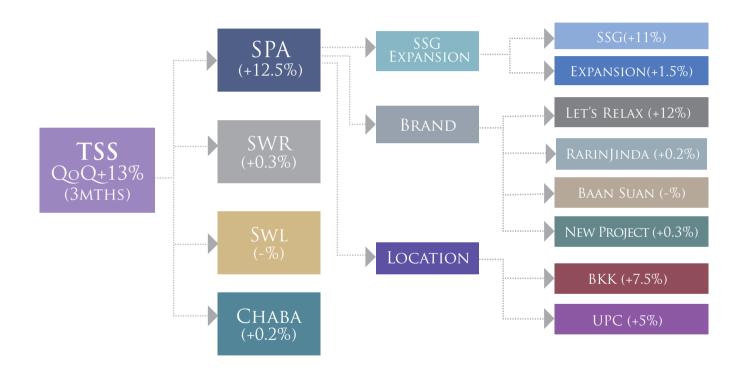

## TSS - SSG/EXPANSION, BRAND, LOCATION CLASSIFICATION

Key: BKK - Bangkok Branches | UPC - Upcountry Branches