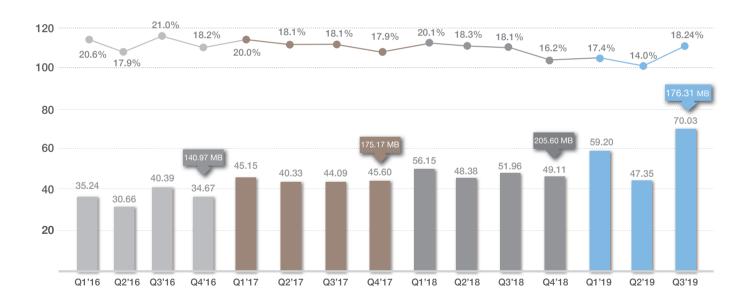

## **OUTSTANDING NET PROFIT GROWTH**

3Q19 Grows +34.8% YoY and 9M19 Grows +12.7% YoY.

Strong revenue growth and good cost management result in higher net profit.