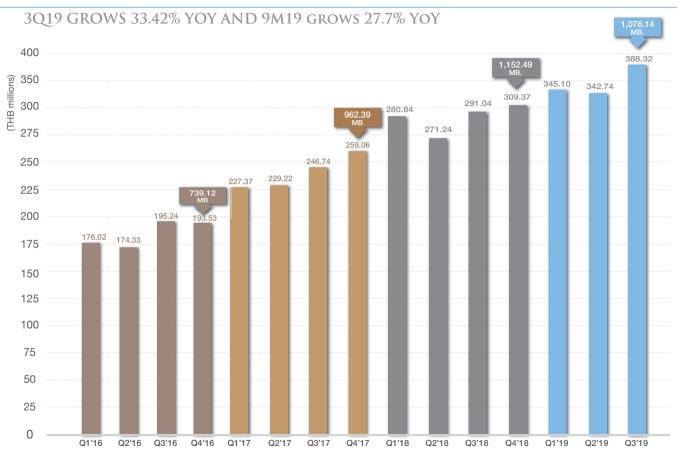

# **EXECUTIVE SUMMARY**

3Q19 Revenue grows +33.4% Y-Y and 3Q19 Net profit grows 34.8% Y-Y, whereas 9M19 Revenue grows +27.7% Y-Y and 9M19 Net Profit grows +12.7% Y-Y.

## STRONG TOTAL REVENUE GROWTH ABOVE MARKET EXPECTATION